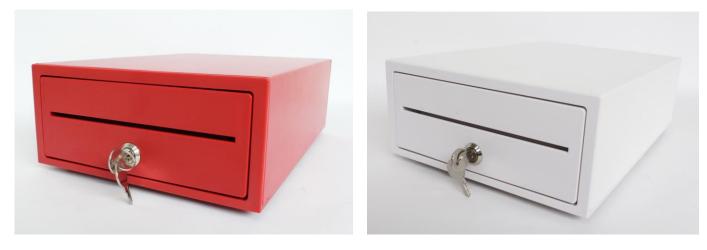

| Media Slot Insert length: 165mm                                        |
| * Solenoid unit: | Dual Voltage DC12V-24V as standard or DVC9V customized.                |
| * Lock key:      | 3-Position Manual Lock and Manual Open                                 |

- \* Emergency Drawer open key on bottom case.
- \* Modular 6-pin RJ11 or RJ12 connector. Micro switch as option
- \* Plastic Drawer for Durability: MTBF 1,000,000 cycles
- \* Color: Black, Dark Grey, White and Any Customers Color for your Tablet and POS available



TC-208B (Black, 6 Coin /3 Bill with Coin/bags/Coin rolls storages)





One media slot as standard

Cash Tray (6C/3B+1)





Coin bags/Coin rolls Storage

Removable Coin Tray



Flexible Media Storage through the insert slot (length: 165mm)

Other color samples:



TC-208R (Red)

TC-208W (White)