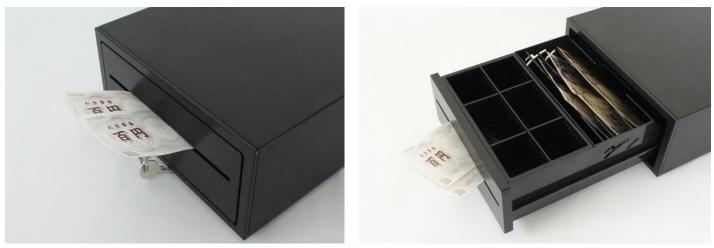

## Specifications

| Dimensions:      | 208 (W) x 298(D) x 90/95 (H) mm Net Weight: 1.85 kgs                   |
|------------------|------------------------------------------------------------------------|
| Cash Tray:       | 6-8 Coin/3 Bill Removable Coin Tray                                    |
|                  | with Coin bags/Coin Rolls Storage (length: up to 165mm available)      |
| Front Panel:     | One Media Slot for flexible media storage under-cash tray as standard. |
|                  | Media Slot Insert length: 165mm                                        |
| * Solenoid unit: | Dual Voltage DC12V-24V as standard or DVC9V customized.                |
| * Lock key:      | 3-Position Manual Lock and Manual Open                                 |

TC-208B (Black, 6 Coin /3 Bill with Coin/bags/Coin rolls storages)

One media slot as standard

Cash Tray (6C/3B+1)

Coin bags/Coin rolls Storage

Removable Coin Tray

Flexible Media Storage through the insert slot (length: 165mm)