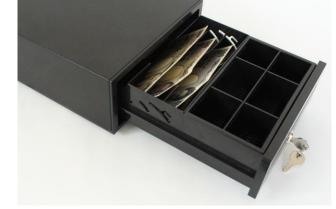

## Specifications

| Dimensions:      | 208 (W) x 298(D) x 90/95 (H) mm Net Weight: 1.85 kgs                   |
|------------------|------------------------------------------------------------------------|
| Cash Tray:       | 6-8 Coin/3 Bill Removable Coin Tray                                    |
|                  | with Coin bags/Coin Rolls Storage (length: up to 165mm available)      |
| Front Panel:     | One Media Slot for flexible media storage under-cash tray as standard. |
|                  | Media Slot Insert length: 165mm                                        |
| * Solenoid unit: | Dual Voltage DC12V-24V as standard or DVC9V customized.                |
| * Lock key:      | 3-Position Manual Lock and Manual Open                                 |

TC-208B (Black, 6 Coin /3 Bill with Coin/bags/Coin rolls storages)

One media slot as standard

Cash Tray (6C/3B+1)

Coin bags/Coin rolls Storage

Removable Coin Tray

Flexible Media Storage through the insert slot (length: 165mm)