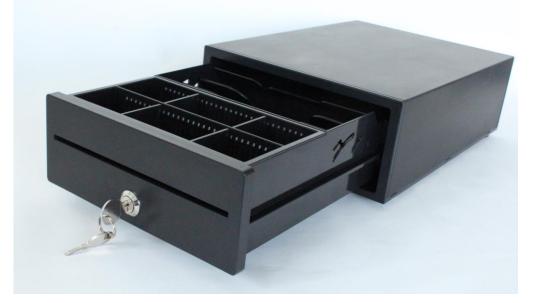

## Specifications

| Dimensions:      | 208 (W) x 298(D) x 90/95 (H) mm Net Weight: 1.85 kgs                   |
|------------------|------------------------------------------------------------------------|
| Cash Tray:       | 6-8 Coin/3 Bill Removable Coin Tray                                    |
|                  | with Coin bags/Coin Rolls Storage (length: up to 165mm available)      |
| Front Panel:     | One Media Slot for flexible media storage under-cash tray as standard. |
|                  | Media Slot Insert length: 165mm                                        |
| * Solenoid unit: | Dual Voltage DC12V-24V as standard or DVC9V customized.                |
| * Lock key:      | 3-Position Manual Lock and Manual Open                                 |

TC-208B (Black, 6 Coin /3 Bill with Coin/bags/Coin rolls storages)

One media slot as standard

Cash Tray (6C/3B+1)

Coin bags/Coin rolls Storage

Removable Coin Tray

Flexible Media Storage through the insert slot (length: 165mm)