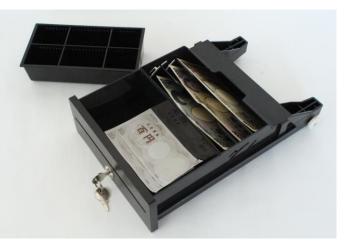

## Specifications

| Dimensions:      | 208 (W) x 298(D) x 90/95 (H) mm Net Weight: 1.85 kgs                   |
|------------------|------------------------------------------------------------------------|
| Cash Tray:       | 6-8 Coin/3 Bill Removable Coin Tray                                    |
|                  | with Coin bags/Coin Rolls Storage (length: up to 165mm available)      |
| Front Panel:     | One Media Slot for flexible media storage under-cash tray as standard. |
|                  | Media Slot Insert length: 165mm                                        |
| * Solenoid unit: | Dual Voltage DC12V-24V as standard or DVC9V customized.                |
| * Lock key:      | 3-Position Manual Lock and Manual Open                                 |

TC-208B (Black, 6 Coin /3 Bill with Coin/bags/Coin rolls storages)

One media slot as standard

Cash Tray (6C/3B+1)

Coin bags/Coin rolls Storage

Removable Coin Tray

Flexible Media Storage through the insert slot (length: 165mm)