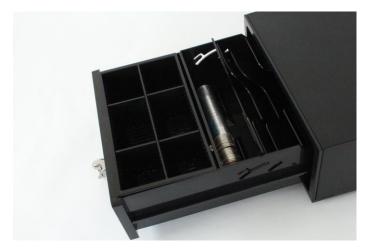

## Specifications

| Dimensions:      | 208 (W) x 298(D) x 90/95 (H) mm Net Weight: 1.85 kgs                   |
|------------------|------------------------------------------------------------------------|
| Cash Tray:       | 6-8 Coin/3 Bill Removable Coin Tray                                    |
|                  | with Coin bags/Coin Rolls Storage (length: up to 165mm available)      |
| Front Panel:     | One Media Slot for flexible media storage under-cash tray as standard. |
|                  | Media Slot Insert length: 165mm                                        |
| * Solenoid unit: | Dual Voltage DC12V-24V as standard or DVC9V customized.                |
| * Lock key:      | 3-Position Manual Lock and Manual Open                                 |

TC-208B (Black, 6 Coin /3 Bill with Coin/bags/Coin rolls storages)

One media slot as standard

Cash Tray (6C/3B+1)

Coin bags/Coin rolls Storage

Removable Coin Tray

Flexible Media Storage through the insert slot (length: 165mm)